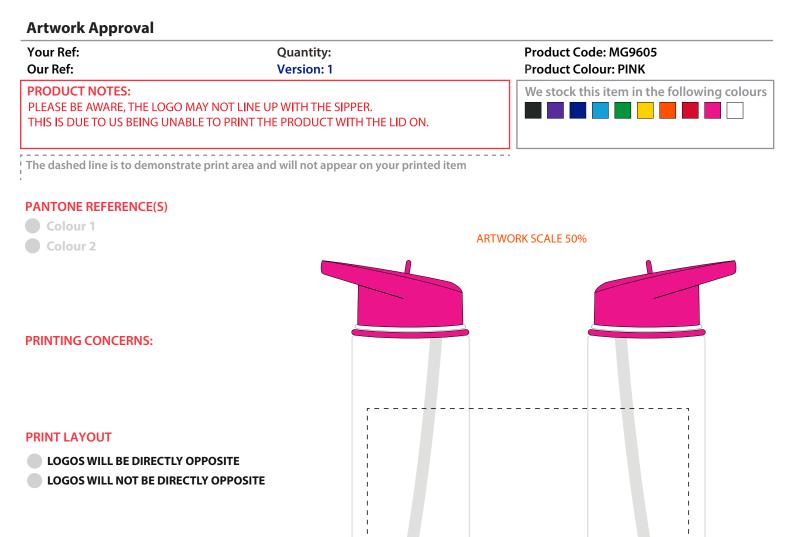

We cannot accept liability for errors, however caused, which are evident in the proof and not indicated by you at this stage. You are liable for all relevant costs incurred in correcting such mistakes once the proof has been approved. Please note: Your order will not go into production until this proof is approved in writing. This product may have more than one print area, please check to ensure the print position is correct as mistakes cannot be rectified once the goods have been printed. Due to the restrictions and constraints of printing, we can only use 'coated' ink, therefore your pantone reference will need to be a 'C' code. Please double check the pantone colour against a coated pantone book before approving the artwork. The colour and texture of a product can also have an effect on the final print colour.

ARTWORK SCALE 100% Max print area: 170mm x 110mm

| 1 | <br>       | · ·        |            |            |     |
|---|------------|------------|------------|------------|-----|
| 1 | <br>       | <br>       |            | -<br> <br> |     |
| 1 |            |            | -<br> <br> |            | 1   |
| 1 |            | 1          |            |            |     |
| I | -<br> <br> | -<br> <br> |            |            | 1   |
|   |            |            | l<br>I     |            |     |
| j |            | 1          |            |            | i i |
|   | -<br> <br> | -<br> <br> |            |            |     |
| j |            |            | l<br>I     |            |     |
| 1 |            | 1          |            |            | 1   |
|   | 1          | 1          |            | 1          |     |
| 1 | <br> <br>  | <br>       | <u> </u>   |            |     |
| 1 | ·<br> <br> | ,<br> <br> |            |            |     |
| I | 1          | <br>       | <br>       |            | 1   |
| 1 |            | 1          |            |            |     |
| I | <br>       | <br>       |            | 1          | 1   |
|   |            | 1          | -<br> <br> |            |     |
| i |            | <br> <br>  |            |            | i.  |
|   | l<br>I     | 1          |            | 1          |     |
|   |            |            | l<br>I     |            |     |
| 1 |            | 1<br> <br> |            |            | I . |
| 1 | l<br>I     | 1          | 1<br>      | 1          |     |
| 1 | <br>'      |            | L          |            | '   |